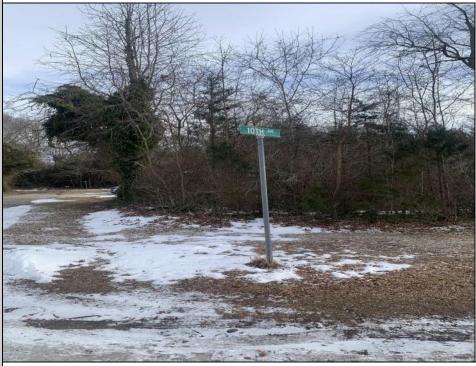

## COMMENTS

Great Vacant Residential Lot! Wooded lot situated on the corner of Tenth and Poplar in Wildwood Gardens. Donl't miss this opportunity to build your year round or home away from home close to all beaches and town center. Buyer to pay for and perform all due diligence including utility hookup. Property was obtained at tax sale. Seller has no information on the property.