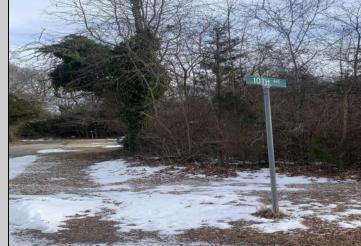

## **COMMENTS**

Great Vacant Residential Lot! Wooded lot situated on the corner of Tenth and Poplar in Wildwood Gardens. Don\'t miss this opportunity to build your year round or home away from home close to all beaches and town center. Buyer to pay for and perform all due diligence including utility hookup. Property was obtained at tax sale. Seller has no information on the property.