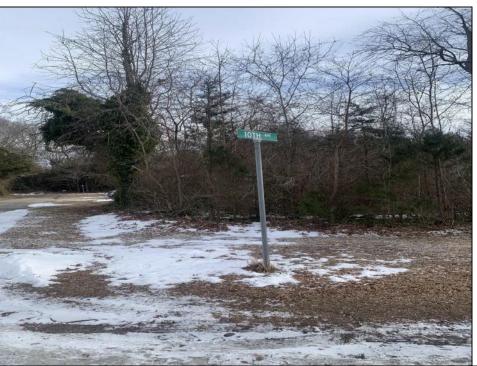

## **COMMENTS**

Great Vacant Residential Lot! Wooded lot situated on the corner of Tenth and Poplar in Wildwood Gardens. Don\'t miss this opportunity to build your year round or home away from home close to all beaches and town center. Buyer to pay for and perform all due diligence including utility hookup. Property was obtained at tax sale. Seller has no information on the property.