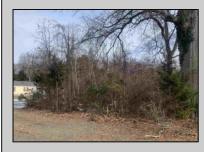

## COMMENTS

Great Vacant Residential Lot! Wooded lot situated on the corner of Tenth and Poplar in Wildwood Gardens. Don't miss this opportunity to build your year round or home away from home close to all beaches and town center. Buyer to pay for and perform all due diligence including utility hookup. Property was obtained at tax sale. Seller has no information on the property.