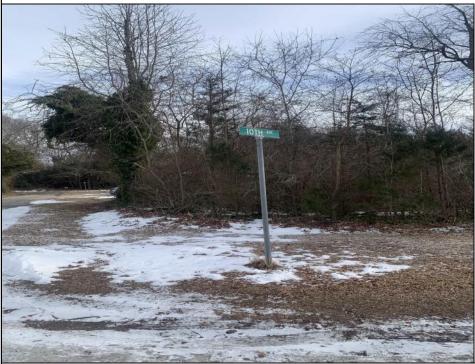

## COMMENTS

Great Vacant Residential Lot! Wooded lot situated on the corner of Tenth and Poplar in Wildwood Gardens. Don't miss this opportunity to build your year round or home away from home close to all beaches and town center. Buyer to pay for and perform all due diligence including utility hookup. Property was obtained at tax sale. Seller has no information on the property.