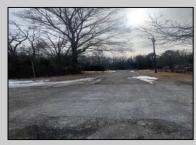

## COMMENTS

Great Vacant Residential Lot! Wooded lot situated on the corner of Tenth and Poplar in Wildwood Gardens. Don't miss this opportunity to build your year round or home away from home close to all beaches and town center. Buyer to pay for and perform all due diligence including utility hookup. Property was obtained at tax sale. Seller has no information on the property.