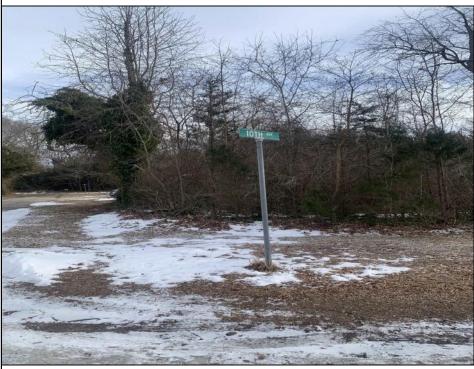

## COMMENTS

Great Vacant Residential Lot! Wooded lot situated on the corner of Tenth and Poplar in Wildwood Gardens. Donl't miss this opportunity to build your year round or home away from home close to all beaches and town center. Buyer to pay for and perform all due diligence including utility hookup. Property was obtained at tax sale. Seller has no information on the property.