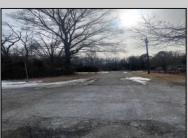

## **COMMENTS**

Great Vacant Residential Lot! Wooded lot situated on the corner of Tenth and Poplar in Wildwood Gardens. Don\'t miss this opportunity to build your year round or home away from home close to all beaches and town center. Buyer to pay for and perform all due diligence including utility hookup. Property was obtained at tax sale. Seller has no information on the property.