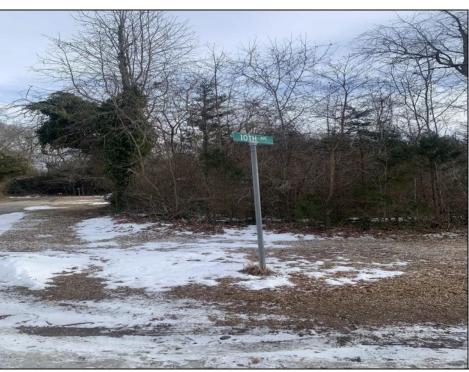

## **COMMENTS**

Great Vacant Residential Lot! Wooded lot situated on the corner of Tenth and Poplar in Wildwood Gardens. Don\'t miss this opportunity to build your year round or home away from home close to all beaches and town center. Buyer to pay for and perform all due diligence including utility hookup. Property was obtained at tax sale. Seller has no information on the property.