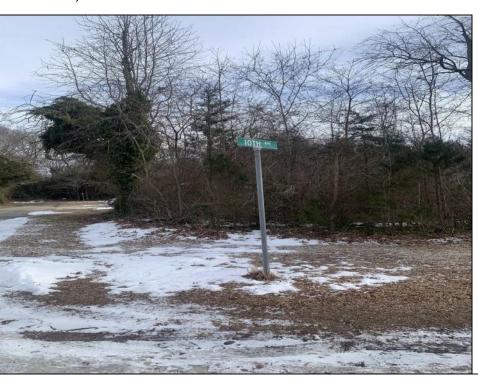

## **COMMENTS**

Great Vacant Residential Lot! Wooded lot situated on the corner of Tenth and Poplar in Wildwood Gardens. Don\'t miss this opportunity to build your year round or home away from home close to all beaches and town center. Buyer to pay for and perform all due diligence including utility hookup. Property was obtained at tax sale. Seller has no information on the property.