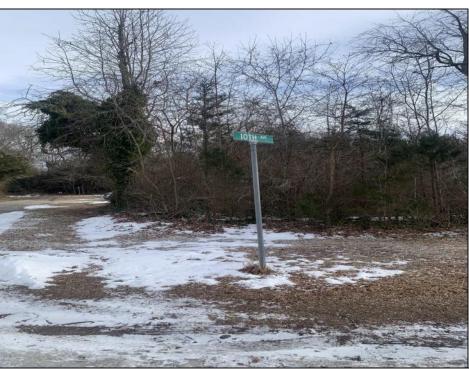

Berger Realty, Inc. 3160 Asbury Avenue Ocean City, NJ 08226 1-877-237-4371 / 609-399-0076 ☑ info@bergerrealty.com

20 10Th Rio Grande, NJ 08242

Asking \$59,900.00

## **COMMENTS**

Great Vacant Residential Lot! Wooded lot situated on the corner of Tenth and Poplar in Wildwood Gardens. Don\'t miss this opportunity to build your year round or home away from home close to all beaches and town center. Buyer to pay for and perform all due diligence including utility hookup. Property was obtained at tax sale. Seller has no information on the property.