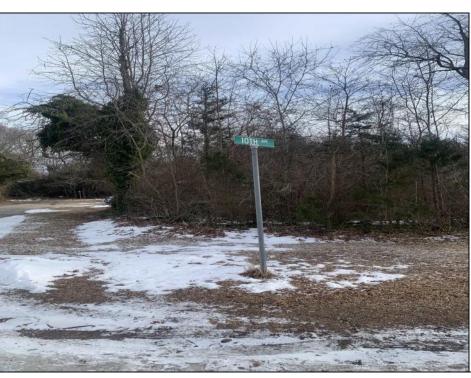

## **COMMENTS**

Great Vacant Residential Lot! Wooded lot situated on the corner of Tenth and Poplar in Wildwood Gardens. Don\'t miss this opportunity to build your year round or home away from home close to all beaches and town center. Buyer to pay for and perform all due diligence including utility hookup. Property was obtained at tax sale. Seller has no information on the property.