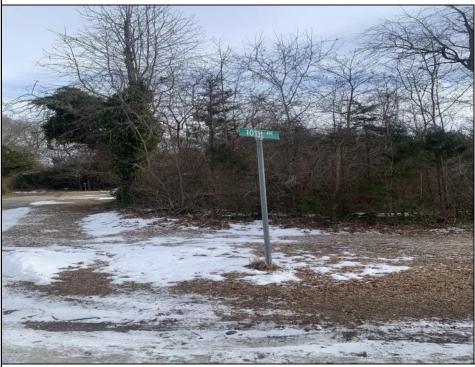

## COMMENTS

Great Vacant Residential Lot! Wooded lot situated on the corner of Tenth and Poplar in Wildwood Gardens. Don't miss this opportunity to build your year round or home away from home close to all beaches and town center. Buyer to pay for and perform all due diligence including utility hookup. Property was obtained at tax sale. Seller has no information on the property.