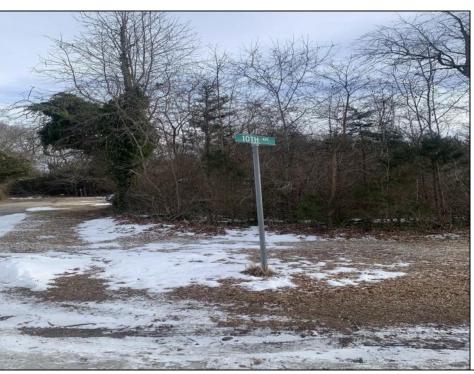

Berger Realty, Inc. 3160 Asbury Avenue Ocean City, NJ 08226 1-877-237-4371 / 609-399-0076 info@bergerrealty.com

info@bergerrealty

20 10Th Rio Grande, NJ 08242

Asking \$59,900.00

## **COMMENTS**

Great Vacant Residential Lot! Wooded lot situated on the corner of Tenth and Poplar in Wildwood Gardens. Don\'t miss this opportunity to build your year round or home away from home close to all beaches and town center. Buyer to pay for and perform all due diligence including utility hookup. Property was obtained at tax sale. Seller has no information on the property.