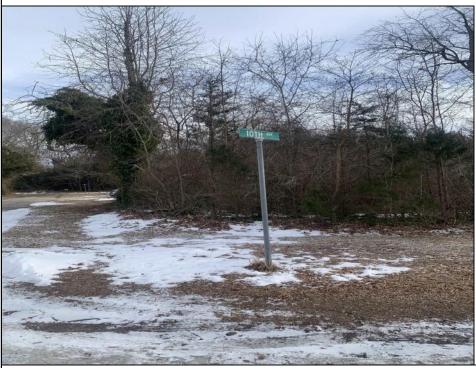

## COMMENTS

Great Vacant Residential Lot! Wooded lot situated on the corner of Tenth and Poplar in Wildwood Gardens. Don't miss this opportunity to build your year round or home away from home close to all beaches and town center. Buyer to pay for and perform all due diligence including utility hookup. Property was obtained at tax sale. Seller has no information on the property.