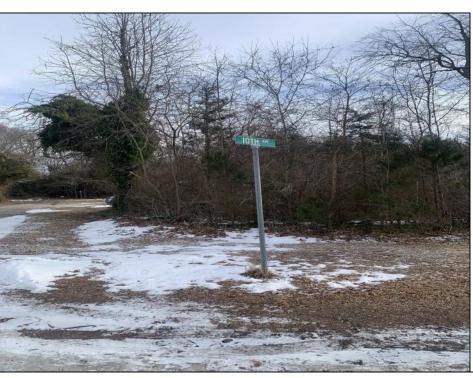

## **COMMENTS**

Great Vacant Residential Lot! Wooded lot situated on the corner of Tenth and Poplar in Wildwood Gardens. Don\'t miss this opportunity to build your year round or home away from home close to all beaches and town center. Buyer to pay for and perform all due diligence including utility hookup. Property was obtained at tax sale. Seller has no information on the property.