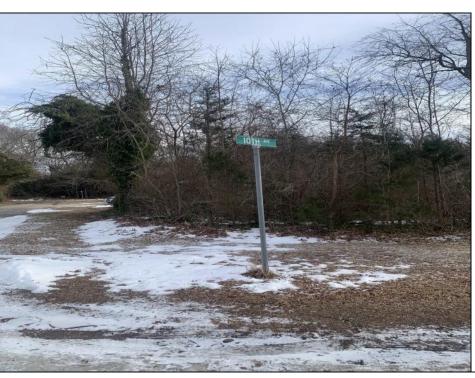

## **COMMENTS**

Great Vacant Residential Lot! Wooded lot situated on the corner of Tenth and Poplar in Wildwood Gardens. Don\'t miss this opportunity to build your year round or home away from home close to all beaches and town center. Buyer to pay for and perform all due diligence including utility hookup. Property was obtained at tax sale. Seller has no information on the property.