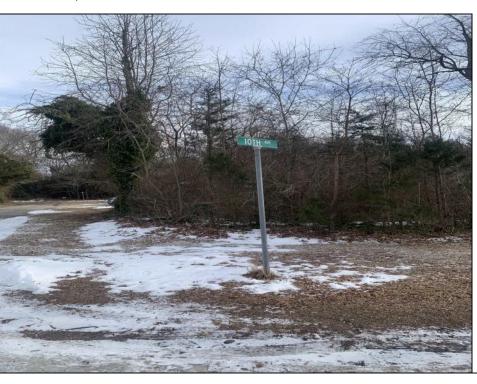

## **COMMENTS**

Great Vacant Residential Lot! Wooded lot situated on the corner of Tenth and Poplar in Wildwood Gardens. Don\'t miss this opportunity to build your year round or home away from home close to all beaches and town center. Buyer to pay for and perform all due diligence including utility hookup. Property was obtained at tax sale. Seller has no information on the property.