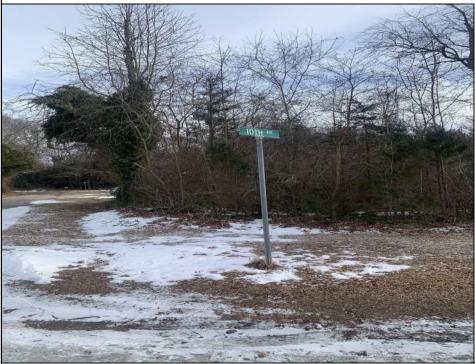

## COMMENTS

Great Vacant Residential Lot! Wooded lot situated on the corner of Tenth and Poplar in Wildwood Gardens. Donl't miss this opportunity to build your year round or home away from home close to all beaches and town center. Buyer to pay for and perform all due diligence including utility hookup. Property was obtained at tax sale. Seller has no information on the property.