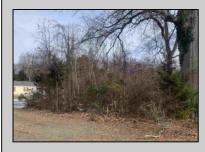

## COMMENTS

Great Vacant Residential Lot! Wooded lot situated on the corner of Tenth and Poplar in Wildwood Gardens. Donl't miss this opportunity to build your year round or home away from home close to all beaches and town center. Buyer to pay for and perform all due diligence including utility hookup. Property was obtained at tax sale. Seller has no information on the property.