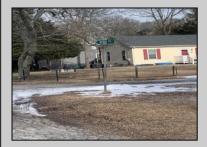

## COMMENTS

Great Vacant Residential Lot! Wooded lot situated on the corner of Tenth and Poplar in Wildwood Gardens. Donl't miss this opportunity to build your year round or home away from home close to all beaches and town center. Buyer to pay for and perform all due diligence including utility hookup. Property was obtained at tax sale. Seller has no information on the property.