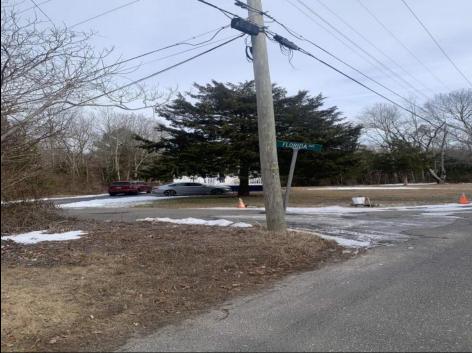

## COMMENTS

Great Vacant Residential Lot! Wooded lot situated on the corner of Florida Avenue and Wildwood Avenue in Whitesboro-Burleigh region Don\'t miss this opportunity to build your year round or home away from home close to all beaches and town center. Heading south on Rte 9 make left onto Wildwood Avenue and the lot is located on the corner of Wildwood Avenue and Florida Avenue Buyer to pay for and perform all due all diligence including utility hookup PROPERTY DETAILS