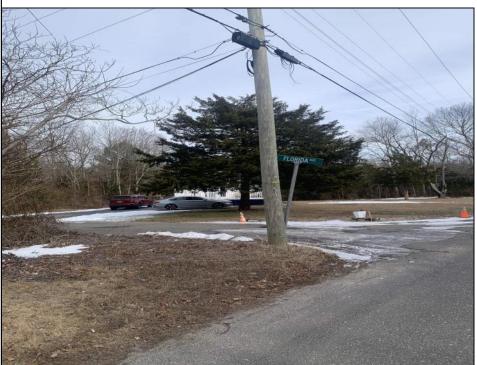

## COMMENTS

Great Vacant Residential Lot! Wooded lot situated on the corner of Florida Avenue and Wildwood Avenue in Whitesboro-Burleigh region Don\'t miss this opportunity to build your year round or home away from home close to all beaches and town center. Heading south on Rte 9 make left onto Wildwood Avenue and the lot is located on the corner of Wildwood Avenue and Florida Avenue Buyer to pay for and perform all due all diligence including utility hookup **PROPERTY DETAILS**