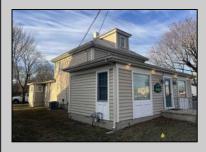

## **COMMENTS**

Completely turn-key set of beautiful professional offices in strategically located downtown Cape May Court House. Central to the whole county, these offices are very suitable for a wide variety of possible professions, including attorneys, doctors, accountants, contractors, engineers, surveyors, title companies, real estate agencies and more. Situated in a classic, 1910 craftsman style building, these offices offer all of the modern amenities needed to house your business. This very well-maintained building is being offered largely furnished, ready to move in and use today. Natural gas, hot air heat and central air conditioning throughout, in this fully insulated building. All vinyl replacement windows, CertainTeed vinyl siding, and rigid asbestos roof shingles for long life with minimal maintenance. Recently repaved asphalt driveway and parking area along with a detached garage with electric for added storage, protected parking or workshop area. Comfortable room for possible expansion on this large approximately 57' x 240' lot.