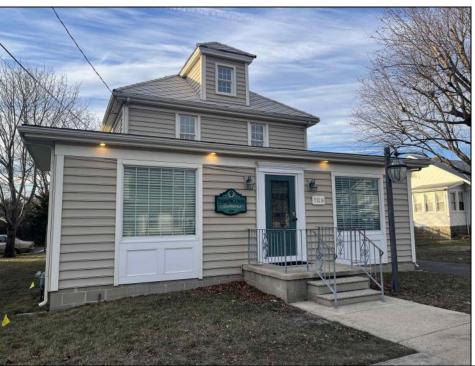

## **COMMENTS**

Completely turn-key set of beautiful professional offices in strategically located downtown Cape May Court House. Central to the whole county, these offices are very suitable for a wide variety of possible professions, including attorneys, doctors, accountants, contractors, engineers, surveyors, title companies, real estate agencies and more. Situated in a classic, 1910 craftsman style building, these offices offer all of the modern amenities needed to house your business. This very well-maintained building is being offered largely furnished, ready to move in and use today. Natural gas, hot air heat and central air conditioning throughout, in this fully insulated building. All vinyl replacement windows, CertainTeed vinyl siding, and rigid asbestos roof shingles for long life with minimal maintenance. Recently repaved asphalt driveway and parking area along with a detached garage with electric for added storage, protected parking or workshop area. Comfortable room for possible expansion on this large approximately 57' x 240' lot.