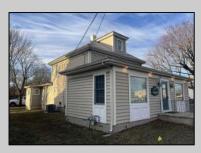

## **COMMENTS**

Completely turn-key set of beautiful professional offices in strategically located downtown Cape May Court House. Central to the whole county, these offices are very suitable for a wide variety of possible professions, including attorneys, doctors, accountants, contractors, engineers, surveyors, title companies, real estate agencies and more. Situated in a classic, 1910 craftsman style building, these offices offer all of the modern amenities needed to house your business. This very well-maintained building is being offered largely furnished, ready to move in and use today. Natural gas, hot air heat and central air conditioning throughout, in this fully insulated building. All vinyl replacement windows, CertainTeed vinyl siding, and rigid asbestos roof shingles for long life with minimal maintenance. Recently repaved asphalt driveway and parking area along with a detached garage with electric for added storage, protected parking or workshop area. Comfortable room for possible expansion on this large approximately 57' x 240' lot.