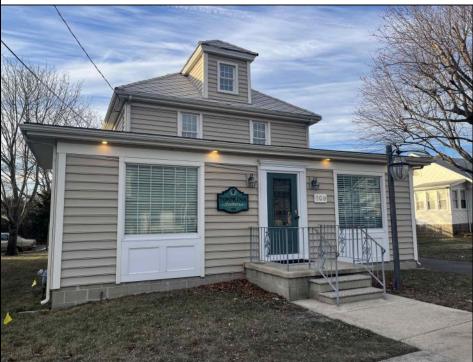

## COMMENTS

Completely turn-key set of beautiful professional offices in strategically located downtown Cape May Court House. Central to the whole county, these offices are very suitable for a wide variety of possible professions, including attorneys, doctors, accountants, contractors, engineers, surveyors, title companies, real estate agencies and more. Situated in a classic, 1910 craftsman style building, these offices offer all of the modern amenities needed to house your business. This very well-maintained building is being offered largely furnished, ready to move in and use today. Natural gas, hot air heat and central air conditioning throughout, in this fully insulated building. All vinyl replacement windows, CertainTeed vinyl siding, and rigid asbestos roof shingles for long life with minimal maintenance. Recently repaved asphalt driveway and parking area along with a detached garage with electric for added storage, protected parking or workshop area. Comfortable room for possible expansion on this large approximately 57' x 240' lot.