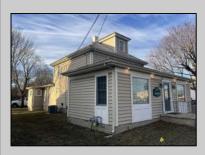

## **COMMENTS**

Completely turn-key set of beautiful professional offices in strategically located downtown Cape May Court House. Central to the whole county, these offices are very suitable for a wide variety of possible professions, including attorneys, doctors, accountants, contractors, engineers, surveyors, title companies, real estate agencies and more. Situated in a classic, 1910 craftsman style building, these offices offer all of the modern amenities needed to house your business. This very well-maintained building is being offered largely furnished, ready to move in and use today. Natural gas, hot air heat and central air conditioning throughout, in this fully insulated building. All vinyl replacement windows, CertainTeed vinyl siding, and rigid asbestos roof shingles for long life with minimal maintenance. Recently repaved asphalt driveway and parking area along with a detached garage with electric for added storage, protected parking or workshop area. Comfortable room for possible expansion on this large approximately 57' x 240' lot.