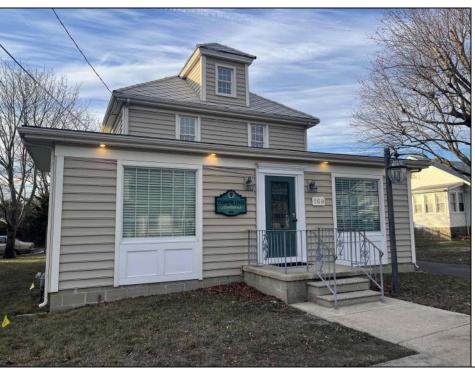

## **COMMENTS**

Completely turn-key set of beautiful professional offices in strategically located downtown Cape May Court House. Central to the whole county, these offices are very suitable for a wide variety of possible professions, including attorneys, doctors, accountants, contractors, engineers, surveyors, title companies, real estate agencies and more. Situated in a classic, 1910 craftsman style building, these offices offer all of the modern amenities needed to house your business. This very well-maintained building is being offered largely furnished, ready to move in and use today. Natural gas, hot air heat and central air conditioning throughout, in this fully insulated building. All vinyl replacement windows, CertainTeed vinyl siding, and rigid asbestos roof shingles for long life with minimal maintenance. Recently repaved asphalt driveway and parking area along with a detached garage with electric for added storage, protected parking or workshop area. Comfortable room for possible expansion on this large approximately 57' x 240' lot.