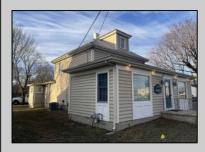

## COMMENTS

Completely turn-key set of beautiful professional offices in strategically located downtown Cape May Court House. Central to the whole county, these offices are very suitable for a wide variety of possible professions, including attorneys, doctors, accountants, contractors, engineers, surveyors, title companies, real estate agencies and more. Situated in a classic, 1910 craftsman style building, these offices offer all of the modern amenities needed to house your business. This very well-maintained building is being offered largely furnished, ready to move in and use today. Natural gas, hot air heat and central air conditioning throughout, in this fully insulated building. All vinyl replacement windows, CertainTeed vinyl siding, and rigid asbestos roof shingles for long life with minimal maintenance. Recently repaved asphalt driveway and parking area along with a detached garage with electric for added storage, protected parking or workshop area. Comfortable room for possible expansion on this large approximately 57' x 240' lot.