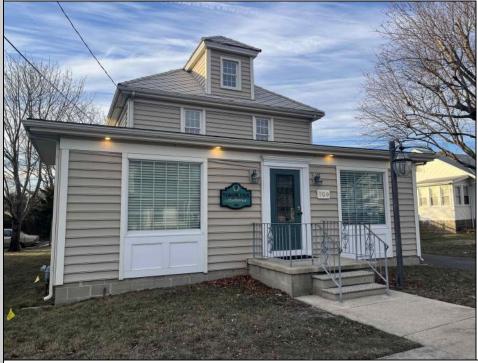

## COMMENTS

Completely turn-key set of beautiful professional offices in strategically located downtown Cape May Court House. Central to the whole county, these offices are very suitable for a wide variety of possible professions, including attorneys, doctors, accountants, contractors, engineers, surveyors, title companies, real estate agencies and more. Situated in a classic, 1910 craftsman style building, these offices offer all of the modern amenities needed to house your business. This very well-maintained building is being offered largely furnished, ready to move in and use today. Natural gas, hot air heat and central air conditioning throughout, in this fully insulated building. All vinyl replacement windows, CertainTeed vinyl siding, and rigid asbestos roof shingles for long life with minimal maintenance. Recently repaved asphalt driveway and parking area along with a detached garage with electric for added storage, protected parking or workshop area. Comfortable room for possible expansion on this large approximately 57' x 240' lot.