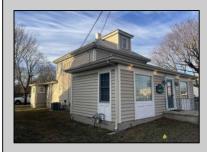

## COMMENTS

Completely turn-key set of beautiful professional offices in strategically located downtown Cape May Court House. Central to the whole county, these offices are very suitable for a wide variety of possible professions, including attorneys, doctors, accountants, contractors, engineers, surveyors, title companies, real estate agencies and more. Situated in a classic, 1910 craftsman style building, these offices offer all of the modern amenities needed to house your business. This very well-maintained building is being offered largely furnished, ready to move in and use today. Natural gas, hot air heat and central air conditioning throughout, in this fully insulated building. All vinyl replacement windows, CertainTeed vinyl siding, and rigid asbestos roof shingles for long life with minimal maintenance. Recently repaved asphalt driveway and parking area along with a detached garage with electric for added storage, protected parking or workshop area. Comfortable room for possible expansion on this large approximately 57' x 240' lot.