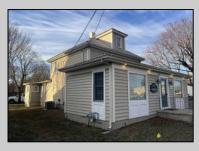

## COMMENTS

Completely turn-key set of beautiful professional offices in strategically located downtown Cape May Court House. Central to the whole county, these offices are very suitable for a wide variety of possible professions, including attorneys, doctors, accountants, contractors, engineers, surveyors, title companies, real estate agencies and more. Situated in a classic, 1910 craftsman style building, these offices offer all of the modern amenities needed to house your business. This very well-maintained building is being offered largely furnished, ready to move in and use today. Natural gas, hot air heat and central air conditioning throughout, in this fully insulated building. All vinyl replacement windows, CertainTeed vinyl siding, and rigid asbestos roof shingles for long life with minimal maintenance. Recently repaved asphalt driveway and parking area along with a detached garage with electric for added storage, protected parking or workshop area. Comfortable room for possible expansion on this large approximately 57' x 240' lot.