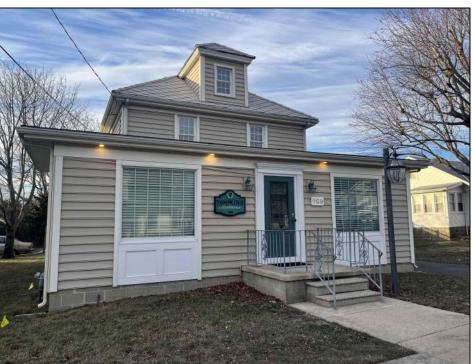

## COMMENTS

Completely turn-key set of beautiful professional offices in strategically located downtown Cape May Court House. Central to the whole county, these offices are very suitable for a wide variety of possible professions, including attorneys, doctors, accountants, contractors, engineers, surveyors, title companies, real estate agencies and more. Situated in a classic, 1910 craftsman style building, these offices offer all of the modern amenities needed to house your business. This very well-maintained building is being offered largely furnished, ready to move in and use today. Natural gas, hot air heat and central air conditioning throughout, in this fully insulated building. All vinyl replacement windows, CertainTeed vinyl siding, and rigid asbestos roof shingles for long life with minimal maintenance. Recently repaved asphalt driveway and parking area along with a detached garage with electric for added storage, protected parking or workshop area. Comfortable room for possible expansion on this large approximately 57' x 240' lot.