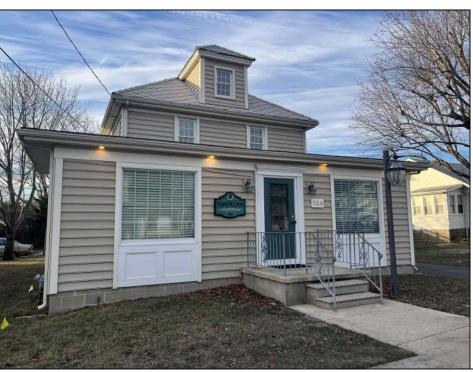

## **COMMENTS**

Completely turn-key set of beautiful professional offices in strategically located downtown Cape May Court House. Central to the whole county, these offices are very suitable for a wide variety of possible professions, including attorneys, doctors, accountants, contractors, engineers, surveyors, title companies, real estate agencies and more. Situated in a classic, 1910 craftsman style building, these offices offer all of the modern amenities needed to house your business. This very well-maintained building is being offered largely furnished, ready to move in and use today. Natural gas, hot air heat and central air conditioning throughout, in this fully insulated building. All vinyl replacement windows, CertainTeed vinyl siding, and rigid asbestos roof shingles for long life with minimal maintenance. Recently repaved asphalt driveway and parking area along with a detached garage with electric for added storage, protected parking or workshop area. Comfortable room for possible expansion on this large approximately 57' x 240' lot.