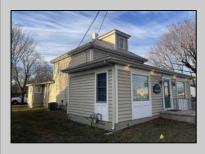

## **COMMENTS**

Completely turn-key set of beautiful professional offices in strategically located downtown Cape May Court House. Central to the whole county, these offices are very suitable for a wide variety of possible professions, including attorneys, doctors, accountants, contractors, engineers, surveyors, title companies, real estate agencies and more. Situated in a classic, 1910 craftsman style building, these offices offer all of the modern amenities needed to house your business. This very well-maintained building is being offered largely furnished, ready to move in and use today. Natural gas, hot air heat and central air conditioning throughout, in this fully insulated building. All vinyl replacement windows, CertainTeed vinyl siding, and rigid asbestos roof shingles for long life with minimal maintenance. Recently repaved asphalt driveway and parking area along with a detached garage with electric for added storage, protected parking or workshop area. Comfortable room for possible expansion on this large approximately 57' x 240' lot.