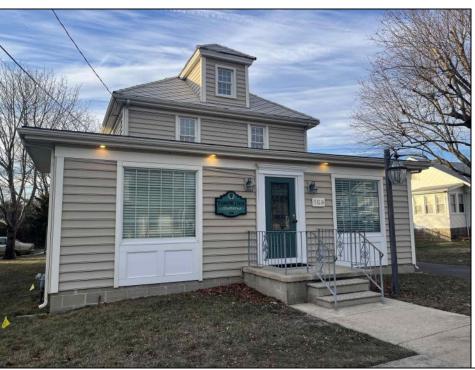

## **COMMENTS**

Completely turn-key set of beautiful professional offices in strategically located downtown Cape May Court House. Central to the whole county, these offices are very suitable for a wide variety of possible professions, including attorneys, doctors, accountants, contractors, engineers, surveyors, title companies, real estate agencies and more. Situated in a classic, 1910 craftsman style building, these offices offer all of the modern amenities needed to house your business. This very well-maintained building is being offered largely furnished, ready to move in and use today. Natural gas, hot air heat and central air conditioning throughout, in this fully insulated building. All vinyl replacement windows, CertainTeed vinyl siding, and rigid asbestos roof shingles for long life with minimal maintenance. Recently repaved asphalt driveway and parking area along with a detached garage with electric for added storage, protected parking or workshop area. Comfortable room for possible expansion on this large approximately 57' x 240' lot.