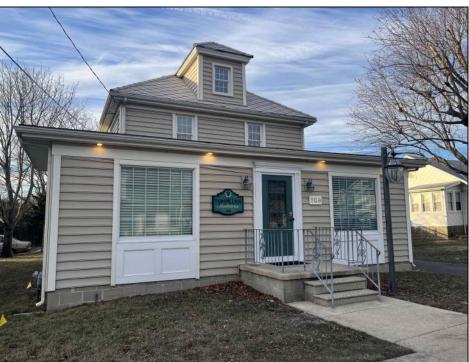

## **COMMENTS**

Completely turn-key set of beautiful professional offices in strategically located downtown Cape May Court House. Central to the whole county, these offices are very suitable for a wide variety of possible professions, including attorneys, doctors, accountants, contractors, engineers, surveyors, title companies, real estate agencies and more. Situated in a classic, 1910 craftsman style building, these offices offer all of the modern amenities needed to house your business. This very well-maintained building is being offered largely furnished, ready to move in and use today. Natural gas, hot air heat and central air conditioning throughout, in this fully insulated building. All vinyl replacement windows, CertainTeed vinyl siding, and rigid asbestos roof shingles for long life with minimal maintenance. Recently repaved asphalt driveway and parking area along with a detached garage with electric for added storage, protected parking or workshop area. Comfortable room for possible expansion on this large approximately 57' x 240' lot.