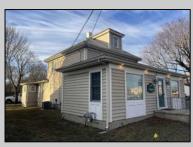

## **COMMENTS**

Completely turn-key set of beautiful professional offices in strategically located downtown Cape May Court House. Central to the whole county, these offices are very suitable for a wide variety of possible professions, including attorneys, doctors, accountants, contractors, engineers, surveyors, title companies, real estate agencies and more. Situated in a classic, 1910 craftsman style building, these offices offer all of the modern amenities needed to house your business. This very well-maintained building is being offered largely furnished, ready to move in and use today. Natural gas, hot air heat and central air conditioning throughout, in this fully insulated building. All vinyl replacement windows, CertainTeed vinyl siding, and rigid asbestos roof shingles for long life with minimal maintenance. Recently repaved asphalt driveway and parking area along with a detached garage with electric for added storage, protected parking or workshop area. Comfortable room for possible expansion on this large approximately 57' x 240' lot.