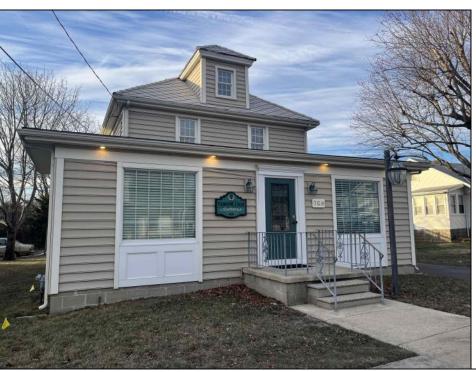

## **COMMENTS**

Completely turn-key set of beautiful professional offices in strategically located downtown Cape May Court House. Central to the whole county, these offices are very suitable for a wide variety of possible professions, including attorneys, doctors, accountants, contractors, engineers, surveyors, title companies, real estate agencies and more. Situated in a classic, 1910 craftsman style building, these offices offer all of the modern amenities needed to house your business. This very well-maintained building is being offered largely furnished, ready to move in and use today. Natural gas, hot air heat and central air conditioning throughout, in this fully insulated building. All vinyl replacement windows, CertainTeed vinyl siding, and rigid asbestos roof shingles for long life with minimal maintenance. Recently repaved asphalt driveway and parking area along with a detached garage with electric for added storage, protected parking or workshop area. Comfortable room for possible expansion on this large approximately 57' x 240' lot.