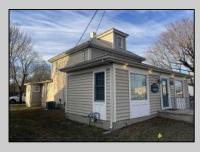

## **COMMENTS**

Completely turn-key set of beautiful professional offices in strategically located downtown Cape May Court House. Central to the whole county, these offices are very suitable for a wide variety of possible professions, including attorneys, doctors, accountants, contractors, engineers, surveyors, title companies, real estate agencies and more. Situated in a classic, 1910 craftsman style building, these offices offer all of the modern amenities needed to house your business. This very well-maintained building is being offered largely furnished, ready to move in and use today. Natural gas, hot air heat and central air conditioning throughout, in this fully insulated building. All vinyl replacement windows, CertainTeed vinyl siding, and rigid asbestos roof shingles for long life with minimal maintenance. Recently repaved asphalt driveway and parking area along with a detached garage with electric for added storage, protected parking or workshop area. Comfortable room for possible expansion on this large approximately 57' x 240' lot.