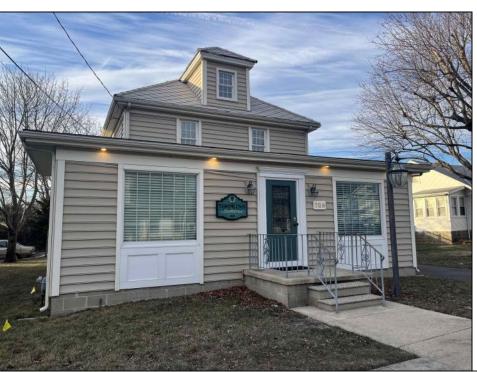

## **COMMENTS**

Completely turn-key set of beautiful professional offices in strategically located downtown Cape May Court House. Central to the whole county, these offices are very suitable for a wide variety of possible professions, including attorneys, doctors, accountants, contractors, engineers, surveyors, title companies, real estate agencies and more. Situated in a classic, 1910 craftsman style building, these offices offer all of the modern amenities needed to house your business. This very well-maintained building is being offered largely furnished, ready to move in and use today. Natural gas, hot air heat and central air conditioning throughout, in this fully insulated building. All vinyl replacement windows, CertainTeed vinyl siding, and rigid asbestos roof shingles for long life with minimal maintenance. Recently repaved asphalt driveway and parking area along with a detached garage with electric for added storage, protected parking or workshop area. Comfortable room for possible expansion on this large approximately 57' x 240' lot.