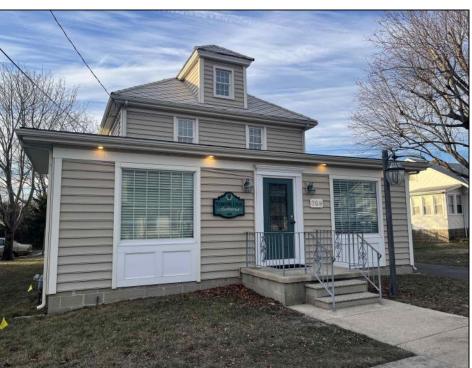

## **COMMENTS**

Completely turn-key set of beautiful professional offices in strategically located downtown Cape May Court House. Central to the whole county, these offices are very suitable for a wide variety of possible professions, including attorneys, doctors, accountants, contractors, engineers, surveyors, title companies, real estate agencies and more. Situated in a classic, 1910 craftsman style building, these offices offer all of the modern amenities needed to house your business. This very well-maintained building is being offered largely furnished, ready to move in and use today. Natural gas, hot air heat and central air conditioning throughout, in this fully insulated building. All vinyl replacement windows, CertainTeed vinyl siding, and rigid asbestos roof shingles for long life with minimal maintenance. Recently repaved asphalt driveway and parking area along with a detached garage with electric for added storage, protected parking or workshop area. Comfortable room for possible expansion on this large approximately 57' x 240' lot.