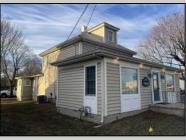

## **COMMENTS**

Completely turn-key set of beautiful professional offices in strategically located downtown Cape May Court House. Central to the whole county, these offices are very suitable for a wide variety of possible professions, including attorneys, doctors, accountants, contractors, engineers, surveyors, title companies, real estate agencies and more. Situated in a classic, 1910 craftsman style building, these offices offer all of the modern amenities needed to house your business. This very well-maintained building is being offered largely furnished, ready to move in and use today. Natural gas, hot air heat and central air conditioning throughout, in this fully insulated building. All vinyl replacement windows, CertainTeed vinyl siding, and rigid asbestos roof shingles for long life with minimal maintenance. Recently repaved asphalt driveway and parking area along with a detached garage with electric for added storage, protected parking or workshop area. Comfortable room for possible expansion on this large approximately 57' x 240' lot.