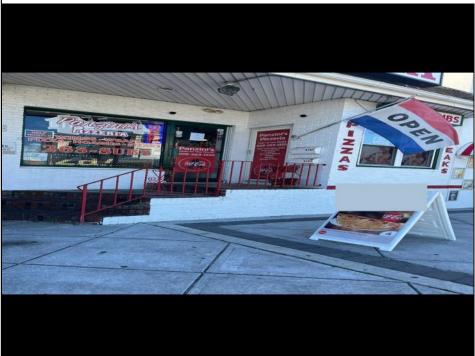

## **COMMENTS**

Motivated Seller! Owner is retiring! Take advantage before the summer. Thriving Pizza Shop Opportunity in Prime Sea Isle Location! The sale includes the business only, with the requirement to sign a lease with the landlord for the building. Current rent is \$2200/month. Fully equipped and ready for continued success, the shop features a new air conditioner, bathroom, hood, and tankless water heater, along with three bain-maries (3 years old), three freezers (3 years old), two recently serviced pizza ovens, a deli slicer, and a 60-quart dough machine capable of making 60 dough balls at a time. There's even space for indoor seating, and possible seating outside. This is your chance to own a thriving business in a prime location in the center of town with plenty of growth potential by extending hours and operating 7 days a week. Don't miss this rare opportunity to take over a beloved establishment in one of South Jersey's hottest beach towns!