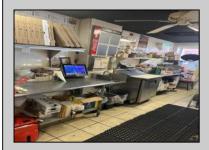

## **COMMENTS**

Motivated Seller! Owner is retiring! Take advantage before the summer. Thriving Pizza Shop Opportunity in Prime Sea Isle Location! The sale includes the business only, with the requirement to sign a lease with the landlord for the building. Current rent is \$2200/month. Fully equipped and ready for continued success, the shop features a new air conditioner, bathroom, hood, and tankless water heater, along with three bain-maries (3 years old), three freezers (3 years old), two recently serviced pizza ovens, a deli slicer, and a 60-quart dough machine capable of making 60 dough balls at a time. There's even space for indoor seating, and possible seating outside. This is your chance to own a thriving business in a prime location in the center of town with plenty of growth potential by extending hours and operating 7 days a week. Don't miss this rare opportunity to take over a beloved establishment in one of South Jersey's hottest beach towns!