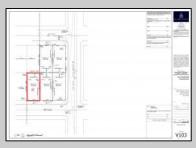

## COMMENTS

This 50\' x 100\' vacant lot in North Wildwood, offers a fantastic opportunity for single-family home development. Approved for the construction of a custom home, this property also allows for the addition of a private pool and a detached low-speed vehicle garage, making it perfect for those seeking a coastal retreat with added convenience and luxury. This lot is just a short distance from North Wildwood's beautiful beaches, boardwalk, and local amenities. Zoned for residential use, it provides the perfect canvas for building your dream home in one of the most desirable areas of the Wildwoods. Whether you\'re planning a permanent residence or a vacation getaway, this lot is ready for you to make your vision a reality. This lot will be adjacent to four new constructed single family homes. Don't miss out on this exceptional opportunity—contact us today for more details! \*Taxes to be determined. Buyer responsible for permits to build\*