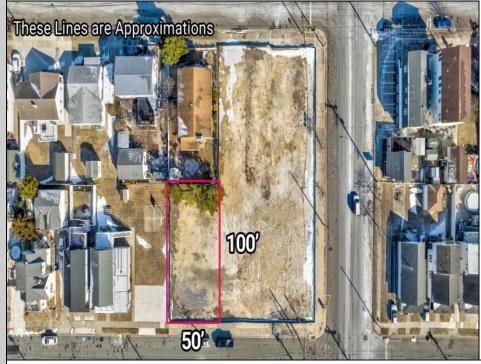

## COMMENTS

This 50\' x 100\' vacant lot in North Wildwood, offers a fantastic opportunity for single-family home development. Approved for the construction of a custom home, this property also allows for the addition of a private pool and a detached low-speed vehicle garage, making it perfect for those seeking a coastal retreat with added convenience and luxury. This lot is just a short distance from North Wildwood's beautiful beaches, boardwalk, and local amenities. Zoned for residential use, it provides the perfect canvas for building your dream home in one of the most desirable areas of the Wildwoods. Whether you\'re planning a permanent residence or a vacation getaway, this lot is ready for you to make your vision a reality. This lot will be adjacent to four new constructed single family homes. Don't miss out on this exceptional opportunity—contact us today for more details! \*Taxes to be determined. Buyer responsible for permits to build\*