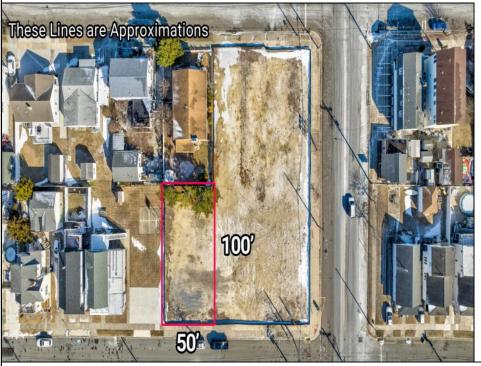

## **COMMENTS**

This 50\text{\text{'}} x 100\text{\text{'}} vacant lot in North Wildwood, offers a fantastic opportunity for single-family home development. Approved for the construction of a custom home, this property also allows for the addition of a private pool and a detached low-speed vehicle garage, making it perfect for those seeking a coastal retreat with added convenience and luxury. This lot is just a short distance from North Wildwood's beautiful beaches, boardwalk, and local amenities. Zoned for residential use, it provides the perfect canvas for building your dream home in one of the most desirable areas of the Wildwoods. Whether you\text{'re planning a permanent residence or a vacation getaway, this lot is ready for you to make your vision a reality. This lot will be adjacent to four new constructed single family homes. Don't miss out on this exceptional opportunity—contact us today for more details! \*Taxes to be determined. Buyer responsible for permits to build\*