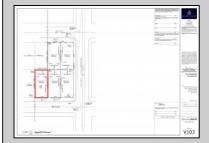

## **COMMENTS**

This 50\text{\text{'}} x 100\text{\text{'}} vacant lot in North Wildwood, offers a fantastic opportunity for single-family home development. Approved for the construction of a custom home, this property also allows for the addition of a private pool and a detached low-speed vehicle garage, making it perfect for those seeking a coastal retreat with added convenience and luxury. This lot is just a short distance from North Wildwood's beautiful beaches, boardwalk, and local amenities. Zoned for residential use, it provides the perfect canvas for building your dream home in one of the most desirable areas of the Wildwoods. Whether you\text{'re planning a permanent residence or a vacation getaway, this lot is ready for you to make your vision a reality. This lot will be adjacent to four new constructed single family homes. Don't miss out on this exceptional opportunity—contact us today for more details! \*Taxes to be determined. Buyer responsible for permits to build\*