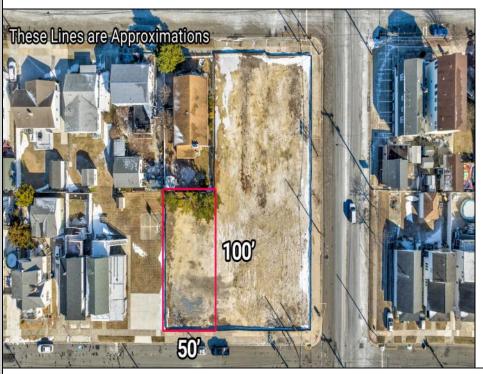

## **COMMENTS**

This 50\' x 100\' vacant lot in North Wildwood, offers a fantastic opportunity for single-family home development. Approved for the construction of a custom home, this property also allows for the addition of a private pool and a detached low-speed vehicle garage, making it perfect for those seeking a coastal retreat with added convenience and luxury. This lot is just a short distance from North Wildwood's beautiful beaches, boardwalk, and local amenities. Zoned for residential use, it provides the perfect canvas for building your dream home in one of the most desirable areas of the Wildwoods. Whether you\'re planning a permanent residence or a vacation getaway, this lot is ready for you to make your vision a reality. This lot will be adjacent to four new constructed single family homes. Don't miss out on this exceptional opportunity—contact us today for more details! \*Taxes to be determined. Buyer responsible for permits to build\*