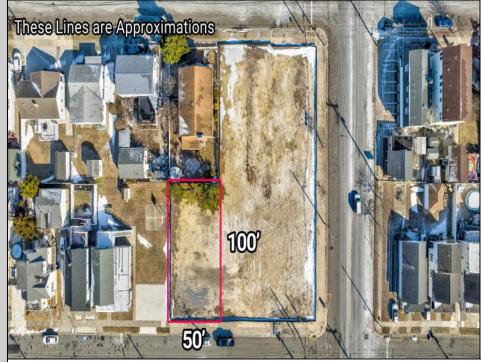

## COMMENTS

This 50\' x 100\' vacant lot in North Wildwood, offers a fantastic opportunity for single-family home development. Approved for the construction of a custom home, this property also allows for the addition of a private pool and a detached low-speed vehicle garage, making it perfect for those seeking a coastal retreat with added convenience and luxury. This lot is just a short distance from North Wildwood's beautiful beaches, boardwalk, and local amenities. Zoned for residential use, it provides the perfect canvas for building your dream home in one of the most desirable areas of the Wildwoods. Whether you\'re planning a permanent residence or a vacation getaway, this lot is ready for you to make your vision a reality. This lot will be adjacent to four new constructed single family homes. Don't miss out on this exceptional opportunity—contact us today for more details! \*Taxes to be determined. Buyer responsible for permits to build\*