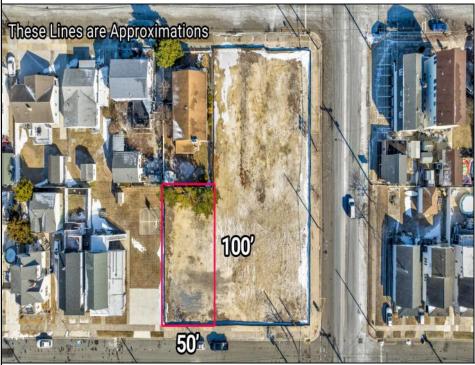

## **COMMENTS**

This 50\text{\text{'}} x 100\text{\text{'}} vacant lot in North Wildwood, offers a fantastic opportunity for single-family home development. Approved for the construction of a custom home, this property also allows for the addition of a private pool and a detached low-speed vehicle garage, making it perfect for those seeking a coastal retreat with added convenience and luxury. This lot is just a short distance from North Wildwood's beautiful beaches, boardwalk, and local amenities. Zoned for residential use, it provides the perfect canvas for building your dream home in one of the most desirable areas of the Wildwoods. Whether you\text{'re planning a permanent residence or a vacation getaway, this lot is ready for you to make your vision a reality. This lot will be adjacent to four new constructed single family homes. Don't miss out on this exceptional opportunity—contact us today for more details! \*Taxes to be determined. Buyer responsible for permits to build\*