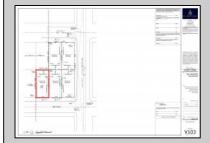

## **COMMENTS**

This 50\' x 100\' vacant lot in North Wildwood, offers a fantastic opportunity for single-family home development. Approved for the construction of a custom home, this property also allows for the addition of a private pool and a detached low-speed vehicle garage, making it perfect for those seeking a coastal retreat with added convenience and luxury. This lot is just a short distance from North Wildwood's beautiful beaches, boardwalk, and local amenities. Zoned for residential use, it provides the perfect canvas for building your dream home in one of the most desirable areas of the Wildwoods. Whether you\'re planning a permanent residence or a vacation getaway, this lot is ready for you to make your vision a reality. This lot will be adjacent to four new constructed single family homes. Don't miss out on this exceptional opportunity—contact us today for more details! \*Taxes to be determined. Buyer responsible for permits to build\*