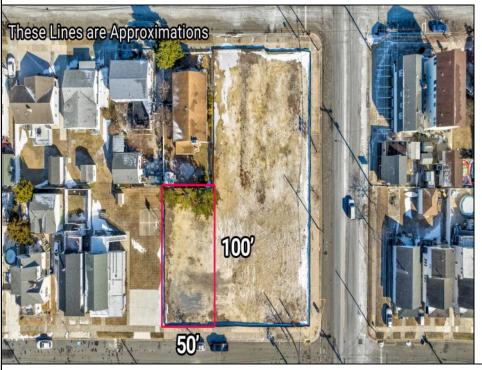

## **COMMENTS**

This 50\' x 100\' vacant lot in North Wildwood, offers a fantastic opportunity for single-family home development. Approved for the construction of a custom home, this property also allows for the addition of a private pool and a detached low-speed vehicle garage, making it perfect for those seeking a coastal retreat with added convenience and luxury. This lot is just a short distance from North Wildwood's beautiful beaches, boardwalk, and local amenities. Zoned for residential use, it provides the perfect canvas for building your dream home in one of the most desirable areas of the Wildwoods. Whether you\'re planning a permanent residence or a vacation getaway, this lot is ready for you to make your vision a reality. This lot will be adjacent to four new constructed single family homes. Don't miss out on this exceptional opportunity—contact us today for more details! \*Taxes to be determined. Buyer responsible for permits to build\*