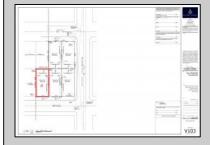

## **COMMENTS**

This 50\' x 100\' vacant lot in North Wildwood, offers a fantastic opportunity for single-family home development. Approved for the construction of a custom home, this property also allows for the addition of a private pool and a detached low-speed vehicle garage, making it perfect for those seeking a coastal retreat with added convenience and luxury. This lot is just a short distance from North Wildwood's beautiful beaches, boardwalk, and local amenities. Zoned for residential use, it provides the perfect canvas for building your dream home in one of the most desirable areas of the Wildwoods. Whether you\'re planning a permanent residence or a vacation getaway, this lot is ready for you to make your vision a reality. This lot will be adjacent to four new constructed single family homes. Don't miss out on this exceptional opportunity—contact us today for more details! \*Taxes to be determined. Buyer responsible for permits to build\*