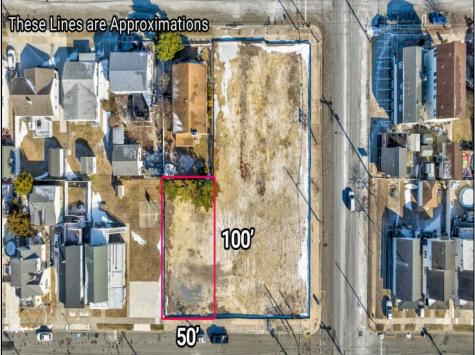

## **COMMENTS**

This 50\' x 100\' vacant lot in North Wildwood, offers a fantastic opportunity for single-family home development. Approved for the construction of a custom home, this property also allows for the addition of a private pool and a detached low-speed vehicle garage, making it perfect for those seeking a coastal retreat with added convenience and luxury. This lot is just a short distance from North Wildwood's beautiful beaches, boardwalk, and local amenities. Zoned for residential use, it provides the perfect canvas for building your dream home in one of the most desirable areas of the Wildwoods. Whether you\'re planning a permanent residence or a vacation getaway, this lot is ready for you to make your vision a reality. This lot will be adjacent to four new constructed single family homes. Don't miss out on this exceptional opportunity—contact us today for more details! \*Taxes to be determined. Buyer responsible for permits to build\*