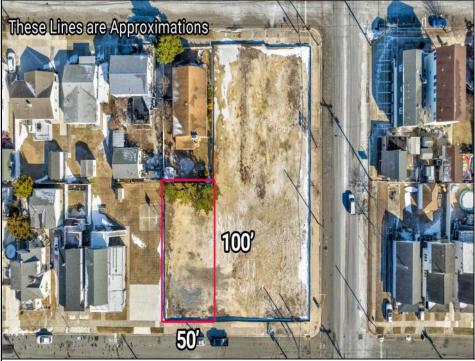

## **COMMENTS**

This 50\text{\text{'}} x 100\text{\text{'}} vacant lot in North Wildwood, offers a fantastic opportunity for single-family home development. Approved for the construction of a custom home, this property also allows for the addition of a private pool and a detached low-speed vehicle garage, making it perfect for those seeking a coastal retreat with added convenience and luxury. This lot is just a short distance from North Wildwood's beautiful beaches, boardwalk, and local amenities. Zoned for residential use, it provides the perfect canvas for building your dream home in one of the most desirable areas of the Wildwoods. Whether you\text{'re planning a permanent residence or a vacation getaway, this lot is ready for you to make your vision a reality. This lot will be adjacent to four new constructed single family homes. Don't miss out on this exceptional opportunity—contact us today for more details! \*Taxes to be determined. Buyer responsible for permits to build\*