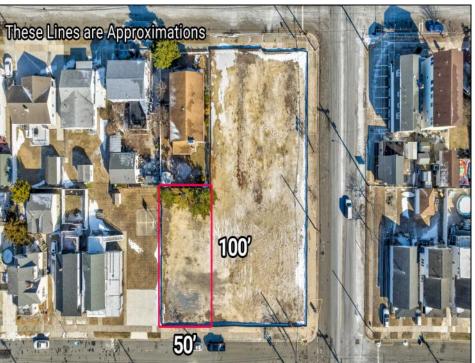

## **COMMENTS**

This 50\' x 100\' vacant lot in North Wildwood, offers a fantastic opportunity for single-family home development. Approved for the construction of a custom home, this property also allows for the addition of a private pool and a detached low-speed vehicle garage, making it perfect for those seeking a coastal retreat with added convenience and luxury. This lot is just a short distance from North Wildwood's beautiful beaches, boardwalk, and local amenities. Zoned for residential use, it provides the perfect canvas for building your dream home in one of the most desirable areas of the Wildwoods. Whether you\re planning a permanent residence or a vacation getaway, this lot is ready for you to make your vision a reality. This lot will be adjacent to four new constructed single family homes. Don't miss out on this exceptional opportunity—contact us today for more details! \*Taxes to be determined. Buyer responsible for permits to build\*