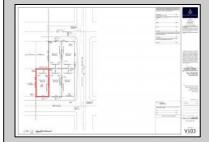

## **COMMENTS**

This 50\' x 100\' vacant lot in North Wildwood, offers a fantastic opportunity for single-family home development. Approved for the construction of a custom home, this property also allows for the addition of a private pool and a detached low-speed vehicle garage, making it perfect for those seeking a coastal retreat with added convenience and luxury. This lot is just a short distance from North Wildwood's beautiful beaches, boardwalk, and local amenities. Zoned for residential use, it provides the perfect canvas for building your dream home in one of the most desirable areas of the Wildwoods. Whether you\'re planning a permanent residence or a vacation getaway, this lot is ready for you to make your vision a reality. This lot will be adjacent to four new constructed single family homes. Don't miss out on this exceptional opportunity—contact us today for more details! \*Taxes to be determined. Buyer responsible for permits to build\*