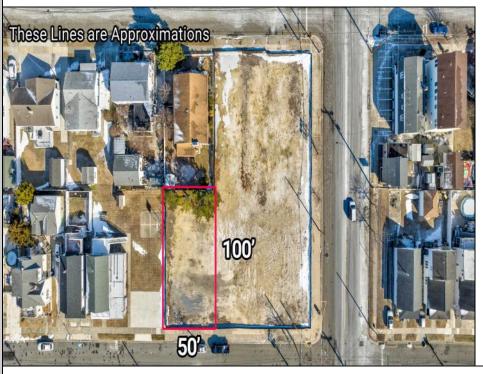

## **COMMENTS**

This 50\' x 100\' vacant lot in North Wildwood, offers a fantastic opportunity for single-family home development. Approved for the construction of a custom home, this property also allows for the addition of a private pool and a detached low-speed vehicle garage, making it perfect for those seeking a coastal retreat with added convenience and luxury. This lot is just a short distance from North Wildwood's beautiful beaches, boardwalk, and local amenities. Zoned for residential use, it provides the perfect canvas for building your dream home in one of the most desirable areas of the Wildwoods. Whether you\'re planning a permanent residence or a vacation getaway, this lot is ready for you to make your vision a reality. This lot will be adjacent to four new constructed single family homes. Don't miss out on this exceptional opportunity—contact us today for more details! \*Taxes to be determined. Buyer responsible for permits to build\*