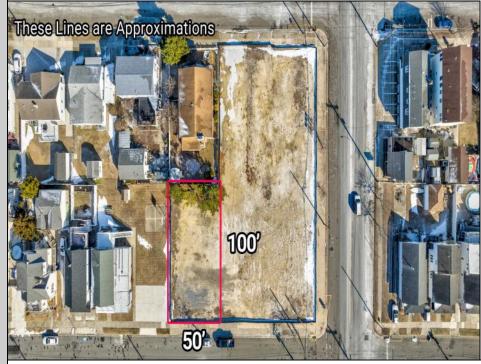

## COMMENTS

This 50\' x 100\' vacant lot in North Wildwood, offers a fantastic opportunity for single-family home development. Approved for the construction of a custom home, this property also allows for the addition of a private pool and a detached low-speed vehicle garage, making it perfect for those seeking a coastal retreat with added convenience and luxury. This lot is just a short distance from North Wildwood's beautiful beaches, boardwalk, and local amenities. Zoned for residential use, it provides the perfect canvas for building your dream home in one of the most desirable areas of the Wildwoods. Whether you\'re planning a permanent residence or a vacation getaway, this lot is ready for you to make your vision a reality. This lot will be adjacent to four new constructed single family homes. Don't miss out on this exceptional opportunity—contact us today for more details! \*Taxes to be determined. Buyer responsible for permits to build\*