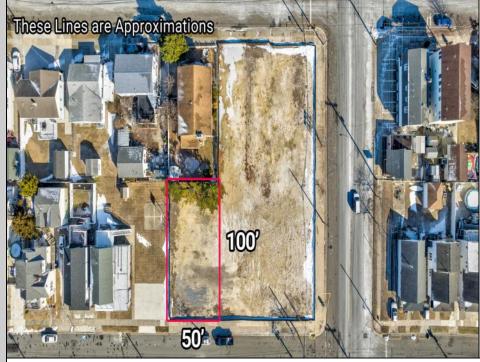

## COMMENTS

This 50\' x 100\' vacant lot in North Wildwood, offers a fantastic opportunity for single-family home development. Approved for the construction of a custom home, this property also allows for the addition of a private pool and a detached low-speed vehicle garage, making it perfect for those seeking a coastal retreat with added convenience and luxury. This lot is just a short distance from North Wildwood's beautiful beaches, boardwalk, and local amenities. Zoned for residential use, it provides the perfect canvas for building your dream home in one of the most desirable areas of the Wildwoods. Whether you\'re planning a permanent residence or a vacation getaway, this lot is ready for you to make your vision a reality. This lot will be adjacent to four new constructed single family homes. Don't miss out on this exceptional opportunity—contact us today for more details! \*Taxes to be determined. Buyer responsible for permits to build\*