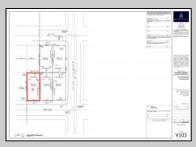

## COMMENTS

This 50\' x 100\' vacant lot in North Wildwood, offers a fantastic opportunity for single-family home development. Approved for the construction of a custom home, this property also allows for the addition of a private pool and a detached low-speed vehicle garage, making it perfect for those seeking a coastal retreat with added convenience and luxury. This lot is just a short distance from North Wildwood's beautiful beaches, boardwalk, and local amenities. Zoned for residential use, it provides the perfect canvas for building your dream home in one of the most desirable areas of the Wildwoods. Whether you\'re planning a permanent residence or a vacation getaway, this lot is ready for you to make your vision a reality. This lot will be adjacent to four new constructed single family homes. Don't miss out on this exceptional opportunity—contact us today for more details! \*Taxes to be determined. Buyer responsible for permits to build\*