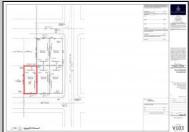

## **COMMENTS**

This 50\' x 100\' vacant lot in North Wildwood, offers a fantastic opportunity for single-family home development. Approved for the construction of a custom home, this property also allows for the addition of a private pool and a detached low-speed vehicle garage, making it perfect for those seeking a coastal retreat with added convenience and luxury. This lot is just a short distance from North Wildwood's beautiful beaches, boardwalk, and local amenities. Zoned for residential use, it provides the perfect canvas for building your dream home in one of the most desirable areas of the Wildwoods. Whether you\re planning a permanent residence or a vacation getaway, this lot is ready for you to make your vision a reality. This lot will be adjacent to four new constructed single family homes. Don't miss out on this exceptional opportunity—contact us today for more details! \*Taxes to be determined. Buyer responsible for permits to build\*