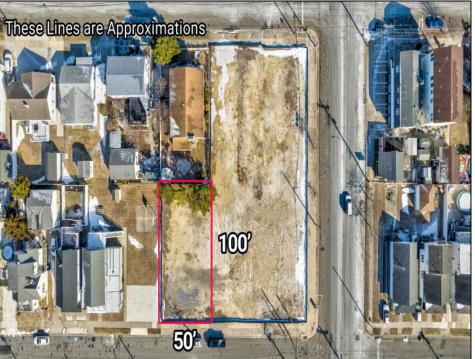

## **COMMENTS**

This 50\' x 100\' vacant lot in North Wildwood, offers a fantastic opportunity for single-family home development. Approved for the construction of a custom home, this property also allows for the addition of a private pool and a detached low-speed vehicle garage, making it perfect for those seeking a coastal retreat with added convenience and luxury. This lot is just a short distance from North Wildwood's beautiful beaches, boardwalk, and local amenities. Zoned for residential use, it provides the perfect canvas for building your dream home in one of the most desirable areas of the Wildwoods. Whether you\re planning a permanent residence or a vacation getaway, this lot is ready for you to make your vision a reality. This lot will be adjacent to four new constructed single family homes. Don't miss out on this exceptional opportunity—contact us today for more details! \*Taxes to be determined. Buyer responsible for permits to build\*