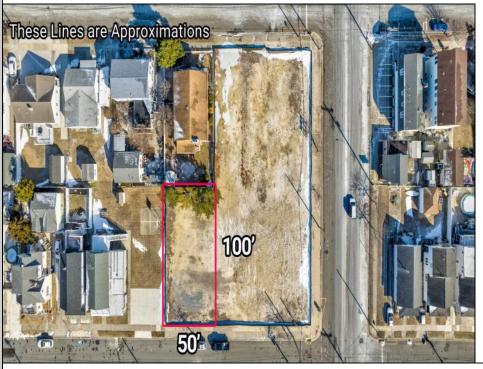

## **COMMENTS**

This 50\text{\text{'}} x 100\text{\text{'}} vacant lot in North Wildwood, offers a fantastic opportunity for single-family home development. Approved for the construction of a custom home, this property also allows for the addition of a private pool and a detached low-speed vehicle garage, making it perfect for those seeking a coastal retreat with added convenience and luxury. This lot is just a short distance from North Wildwood's beautiful beaches, boardwalk, and local amenities. Zoned for residential use, it provides the perfect canvas for building your dream home in one of the most desirable areas of the Wildwoods. Whether you\text{'re planning a permanent residence or a vacation getaway, this lot is ready for you to make your vision a reality. This lot will be adjacent to four new constructed single family homes. Don't miss out on this exceptional opportunity—contact us today for more details! \*Taxes to be determined. Buyer responsible for permits to build\*