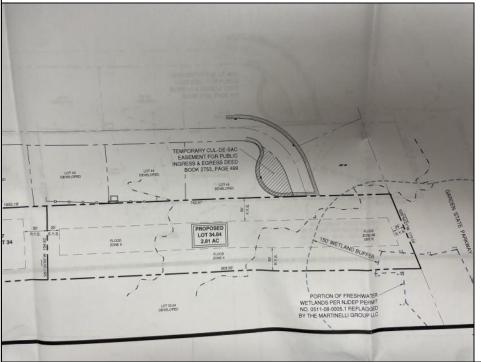

## **COMMENTS**

OVER 2.5 ACRES! Rare opportunity to own a buildable lot in the highly sought after Marmora section of Upper Township. Total of 2.83 acres. Upper Township and OCHS school district. Cul-De-Sac location, and only 5 minutes to Ocean City beaches and boardwalk.