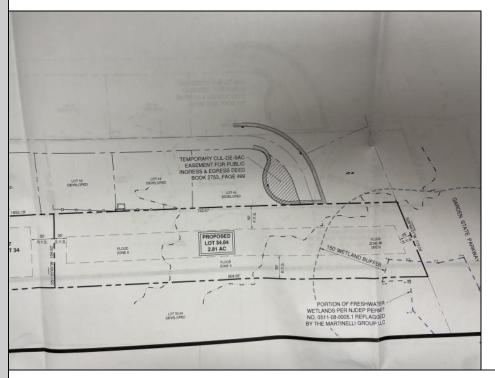

## **COMMENTS**

OVER 2.5 ACRES! Rare opportunity to own a buildable lot in the highly sought after Marmora section of Upper Township. Total of 2.83 acres. Upper Township and OCHS school district. Cul-De-Sac location, and only 5 minutes to Ocean City beaches and boardwalk.