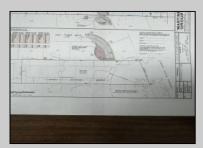

## **COMMENTS**

OVER 2.5 ACRES! Rare opportunity to own a buildable lot in the highly sought after Marmora section of Upper Township. Total of 2.83 acres. Upper Township and OCHS school district. Cul-De-Sac location, and only 5 minutes to Ocean City beaches and boardwalk.