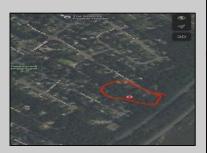

## **COMMENTS**

OVER 2.5 ACRES! Rare opportunity to own a buildable lot in the highly sought after Marmora section of Upper Township. Total of 2.83 acres. Upper Township and OCHS school district. Cul-De-Sac location, and only 5 minutes to Ocean City beaches and boardwalk.