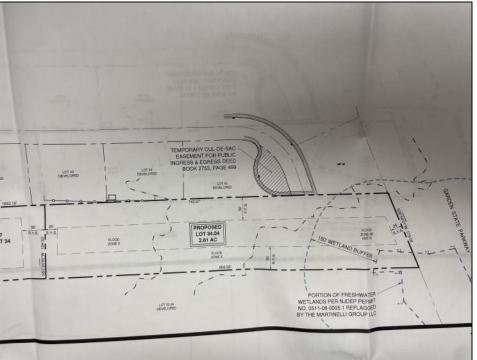

## **COMMENTS**

OVER 2.5 ACRES! Rare opportunity to own a buildable lot in the highly sought after Marmora section of Upper Township. Total of 2.83 acres. Upper Township and OCHS school district. Cul-De-Sac location, and only 5 minutes to Ocean City beaches and boardwalk.